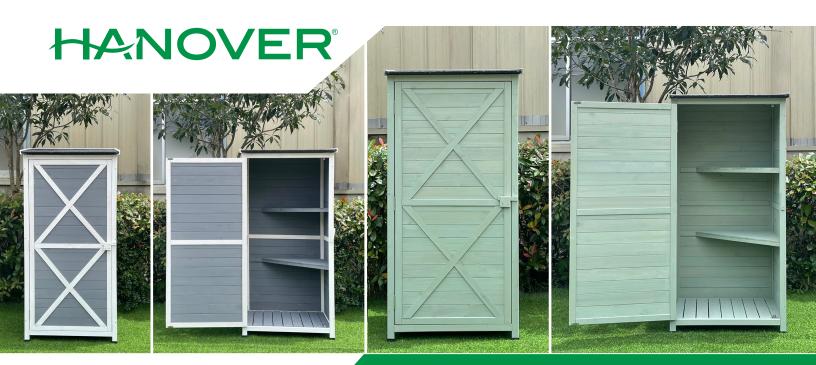

## **Outdoor Wooden Storage Shed**

Say goodbye to outdoor clutter and keep everything organized in one place with this modern utility shed by Hanover.

It's the perfect place to store tools, garden supplies and all of your outdoor accessories - with 7 cubic feet of internal space, you can protect it all. Equipped with two corner shelves, you can neatly store your smaller items and still have room for larger, vertical tools like rakes and shovels. The asphalt roof is waterproof and the pitched roof design allows efficient water and snow runoff to keep everything nice and dry all year long. The shed is constructed with durable, natural fir wood, painted a modern mint green color that adds the perfect accent to your outdoor oasis.

## **Features**

- Outdoor Wooden Storage Shed with Pitched Roof and 2 Corner Shelves
- Sturdy, fir wood construction
- 7 cubic feet internal storage capacity
- Pitched, asphalt roof is waterproof
- Black, plastic leg protectors for sturdy, no-slip feet
- Available colors: Mint Green and Grey
- Door opening is 22.8 in. W x 47.8 in. H
- Product dimensions: 55.9"H x 20.5"W x 27.2"D (4.7' x 1.7' x 2.25')
- Floor included
- 1 year limited warranty